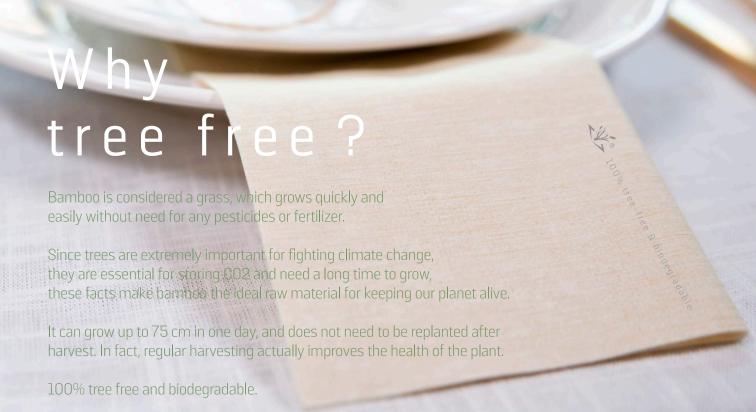

## the napkins tree free

100% bamboo & biodegradable the original single use napkin that feels and looks like cloth made from sustainable fast-growing resources protecting the essential storage of CO2 in trees raw material certified by UNI EN 13432 beautiful on the table and good for the planet

## the napkins tree free

Beautiful on the table. Good for the planet.

100% tree-free Made from sustainable fast-growing resources

Protecting the essential storage of CO2 in trees

100% biodegradable Raw material certified by UNI EN 13432